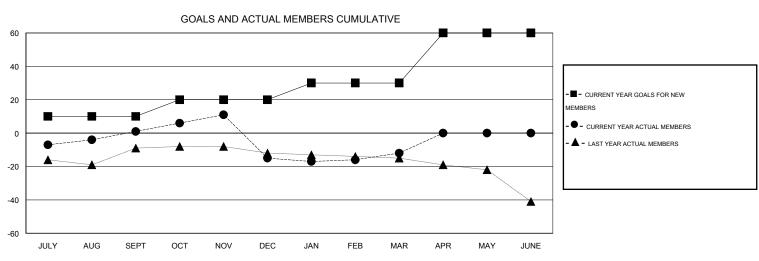

## **LOCATION PENNSYLVANIA**

GMT CA 1

| Clubs         |                  |                     |                            |                             | Members               |                    |                            |                              |                             |  |
|---------------|------------------|---------------------|----------------------------|-----------------------------|-----------------------|--------------------|----------------------------|------------------------------|-----------------------------|--|
|               | RESU             | LTS FOR 2013-2014   |                            |                             | RESULTS FOR 2013-2014 |                    |                            |                              |                             |  |
| QUARTER       | NEW CLUB<br>GOAL | ACTUAL NEW<br>CLUBS | ACTUAL<br>DROPPED<br>CLUBS | ACTUAL NET<br>GAIN/<br>LOSS | QUARTER               | NEW MEMBER<br>GOAL | ACTUAL TOTAL MEMBERS ADDED | ACTUAL<br>DROPPED<br>MEMBERS | ACTUAL NET<br>GAIN/<br>LOSS |  |
| JULY/AUG/SEPT | 0                | 0                   | 0                          | 0                           | JULY/AUG/SEPT         | 10                 | 18                         | 17                           | 1                           |  |
| OCT/NOV/DEC   | 0                | 0                   | 1                          | -1                          | OCT/NOV/DEC           | 10                 | 24                         | 40                           | -16                         |  |
| JAN/FEB/MAR   | 0                | 0                   | 0                          | 0                           | JAN/FEB/MAR           | 10                 | 17                         | 14                           | 3                           |  |
| APR/MAY/JUNE  | 1                | 0                   | 0                          | 0                           | APR/MAY/JUNE          | 30                 | 0                          | 0                            | 0                           |  |